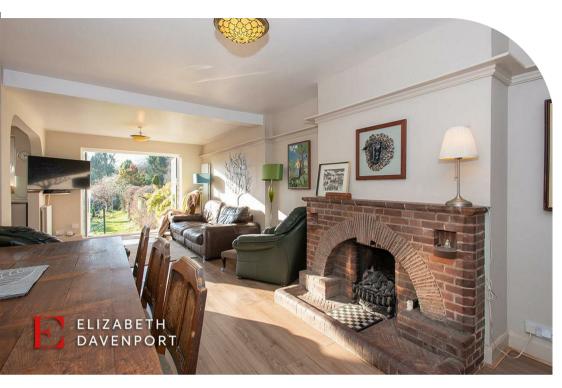

## THE LOCATION

The property is set back from the road with a good sized fore garden, and a block paved driveway with parking for several vehicles, and access to the garage.

In brief the accommodation comprises, entrance hallway with staircase leading to the first floor, cloakroom with w.c, lounge to the front elevation with a feature brick fireplace and bay window. The main focal point of the house is a good sized lounge with a feature fireplace.

The lounge opens into the open plan kitchen and family area, which is to the rear of the house with lovely views over your rear garden and woodland beyond. The kitchen is fully fitted with built\*in appliances, including oven and hob and dishwasher. From the kitchen you have a door leading into the garage, which is perfect for storage, and housing the combination boiler, with plumbing and power and light.