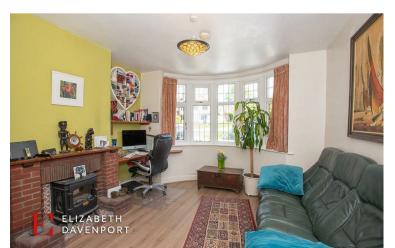

## THE LOCATION

The property is set back from the road with a good sized fore garden, and a block paved driveway with parking for several vehicles, and access to the garage.

In brief the accommodation comprises, entrance hallway with staircase leading to the first floor, cloakroom with w.c, lounge to the front elevation with a feature brick fireplace and bay window. The main focal point of the house is a good sized lounge with a feature fireplace.