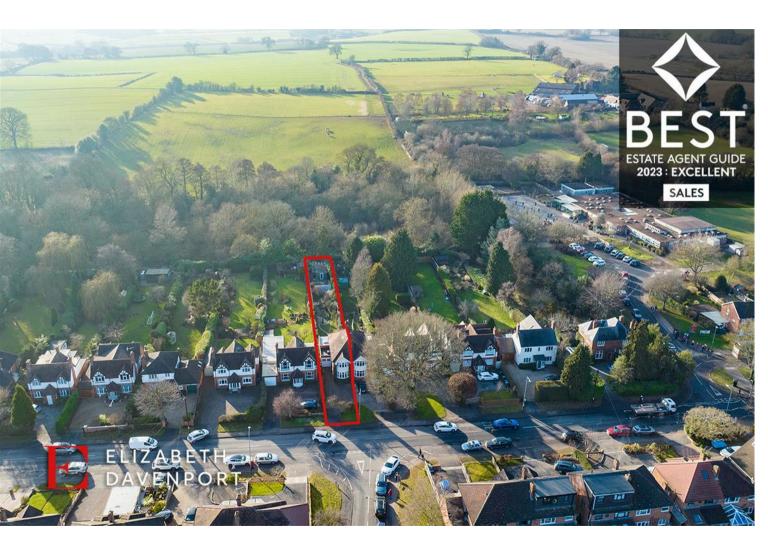

## 151 CLINTON LANE

KENILWORTH, CV8 1AY

• LARGE PLOT • BACKS ONTO WOODLAND • DIRVEWAY WITH 3 ≜ SPACES • GARAGE • SOUTH WEST FACING GARDEN • KITCHEN ≜ DINER TO REAR • EXCELLENT FURTHER POTENTIAL • REAR OFFICE ≜ GYM ≜ WORKSHOP • EPC RATING D • COUNCIL TAX BAND D

## THE LOCATION

The property is set back from the road with a good sized fore garden, and a block paved driveway with parking for several vehicles, and access to the garage.

In brief the accommodation comprises, entrance hallway with staircase leading to the first floor, cloakroom with w.c, lounge to the front elevation with a feature brick fireplace and bay window. The main focal point of the house is a good sized lounge with a feature fireplace.