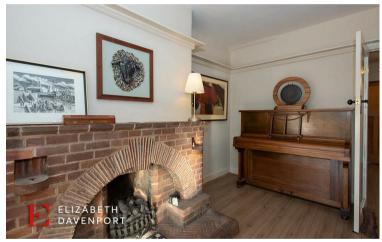

## THE LOCATION

The property is set back from the road with a good sized fore garden, and a block paved driveway with parking for several vehicles, and access to the garage.

In brief the accommodation comprises, entrance hallway with staircase leading to the first floor, cloakroom with w.c, lounge to the front elevation with a feature brick fireplace and bay window. The main focal point of the house is a good sized lounge with a feature fireplace.