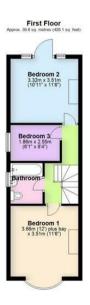

To the first floor accommodation you have a split level landing, with loft hatch and ladder to a partially boarded loft with power and light. Bedroom one to the rear elevation has the most amazing views over the garden and the woodland beyond with an extra wide double glazed door with side windows.