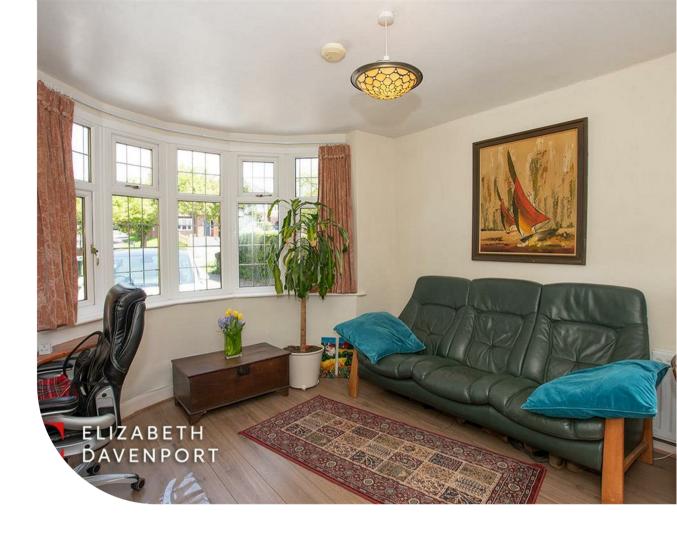

## THE LOCATION

The property is set back from the road with a good sized fore garden, and a block paved driveway with parking for several vehicles, and access to the garage.

In brief the accommodation comprises, entrance hallway with staircase leading to the first floor, cloakroom with w.c, lounge to the front elevation with a feature brick fireplace and bay window. The main focal point of the house is a good sized lounge with a feature fireplace.