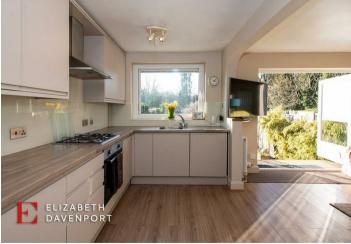

The lounge opens into the open plan kitchen and family area, which is to the rear of the house with lovely views over your rear garden and woodland beyond. The kitchen is fully fitted with built\*in appliances, including oven and hob and dishwasher. From the kitchen you have a door leading into the garage, which is perfect for storage, and housing the combination boiler, with plumbing and power and light.