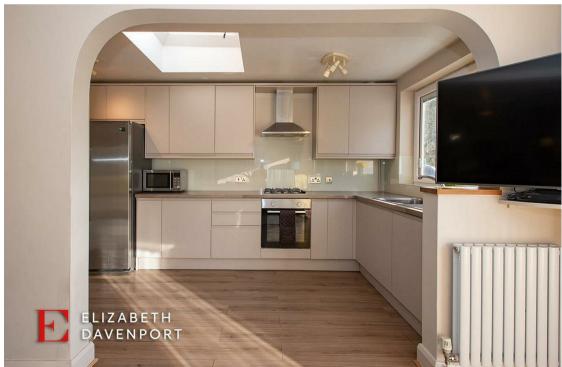

The lounge opens into the open plan kitchen and family area, which is to the rear of the house with lovely views over your rear garden and woodland beyond. The kitchen is fully fitted with built\*in appliances, including oven and hob and dishwasher. From the kitchen you have a door leading into the garage, which is perfect for storage, and housing the combination boiler, with plumbing and power and light.