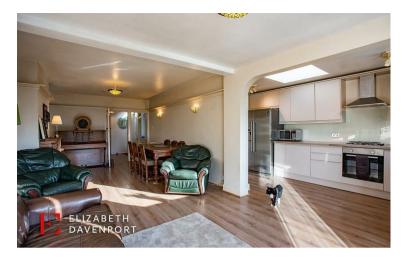

The lounge opens into the open plan kitchen and family area, which is to the rear of the house with lovely views over your rear garden and woodland beyond. The kitchen is fully fitted with built\*in appliances, including oven and hob and dishwasher. From the kitchen you have a door leading into the garage, which is perfect for storage, and housing the combination boiler, with plumbing and power and light.