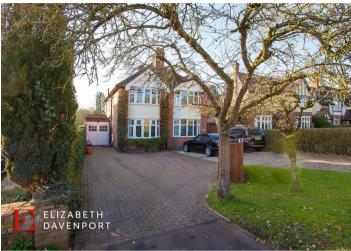

## THE PROPERTY

1930±S DOUBLE BAYED SEMI DETACHED HOUSE ± FABULOUS SOUTH FACING PEACEFUL NATURED FILLED PRIVATE GARDEN REAR GARDEN WITH OFFICE±STUDIO ± THREE BEDROOMS ± OPEN PLAN KITCHEN AND FAMILY ROOM ± MUST BE VIEWED

A delightful period 1930 ses semi detached house in a popular location very close to both Kenilworth Castle, and open countryside within a good walking distance of great local schools and Kenilworth Old Town with its various eateries, pubs and coffee shops.

## THE LOCATION

The property is set back from the road with a good sized fore garden, and a block paved driveway with parking for several vehicles, and access to the garage.

In brief the accommodation comprises, entrance hallway with staircase leading to the first floor, cloakroom with w.c, lounge to the front elevation with a feature brick fireplace and bay window. The main focal point of the house is a good sized lounge with a feature fireplace.