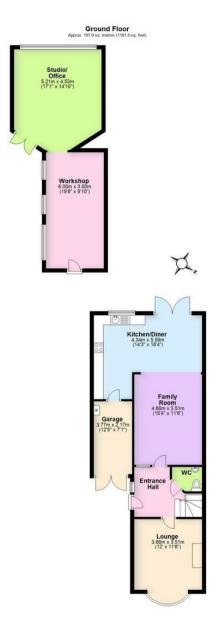

## THE LOCATION

The property is set back from the road with a good sized fore garden, and a block paved driveway with parking for several vehicles, and access to the garage.

In brief the accommodation comprises, entrance hallway with staircase leading to the first floor, cloakroom with w.c, lounge to the front elevation with a feature brick fireplace and bay window. The main focal point of the house is a good sized lounge with a feature fireplace.

The lounge opens into the open plan kitchen and family area, which is to the rear of the house with lovely views over your rear garden and woodland beyond. The kitchen is fully fitted with built\*in appliances, including oven and hob and dishwasher. From the kitchen you have a door leading into the garage, which is perfect for storage, and housing the combination boiler, with plumbing and power and light.